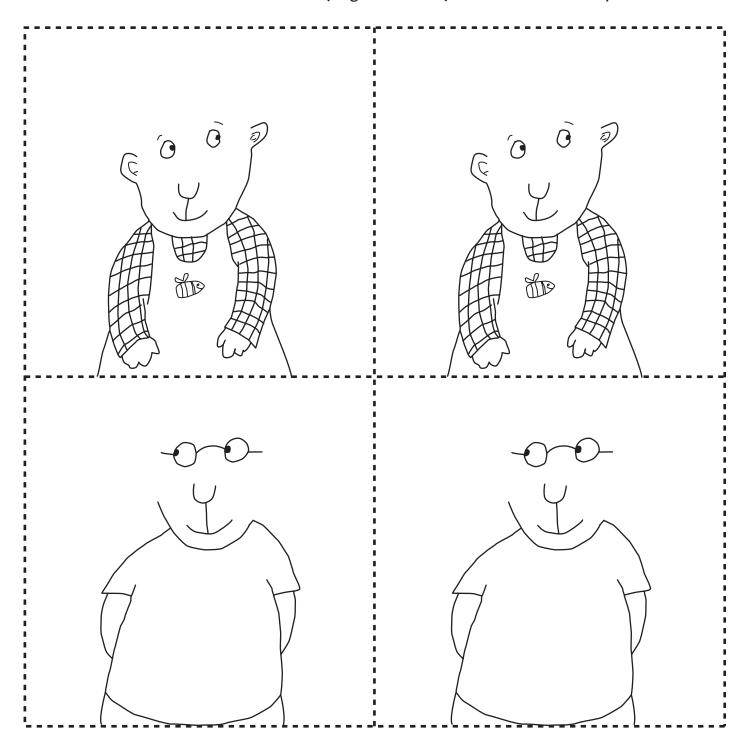

## STANLEY'S (LASS MAT (HING GAME

Can you match up Stanley's classmates? Cut each square along the dotted lines. Mix up the squares and spread them out, placing them face-down. On every turn, flip over two squares. If they match, keep that pair. If not, turn them face-down and try again! See if you can find all the pairs!

# STANLEY'S (LASS MAT (HING GAME

page 2