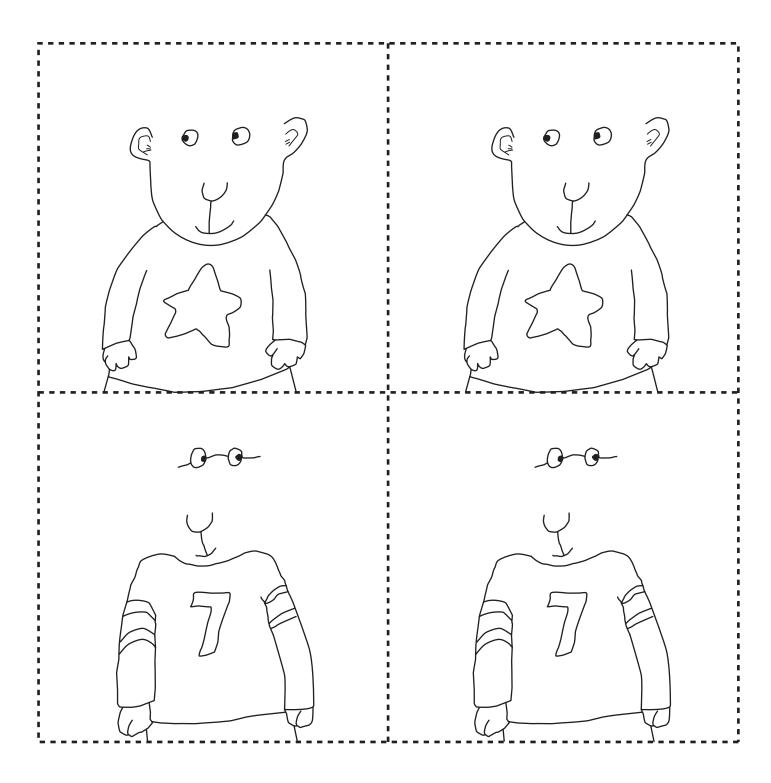

## STANLEY'S (LASS MAT (HING GAME

Can you match up Stanley's classmates? Cut each square along the dotted lines. Mix up the squares and spread them out, placing them face-down. On every turn, flip over two squares. If they match, keep that pair. If not, turn them face-down and try again! See if you can find all the pairs!

# STANLEY'S (LASS MAT (HING GAME

page 2