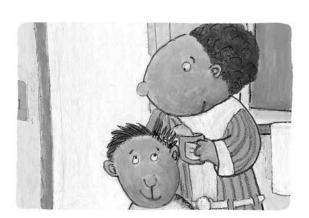

# DO A (RAZY HAIRDO!

You can celebrate your own Crazy Hair Day with a wild and wacky hairdo of your own!

## To do:

Do your own hair or help your friends with theirs! Use your imagination to make the craziest hairdo you can think of! Spray, wrap, dip, tie, or twist! When you're all done, admire your handiwork in the mirror.