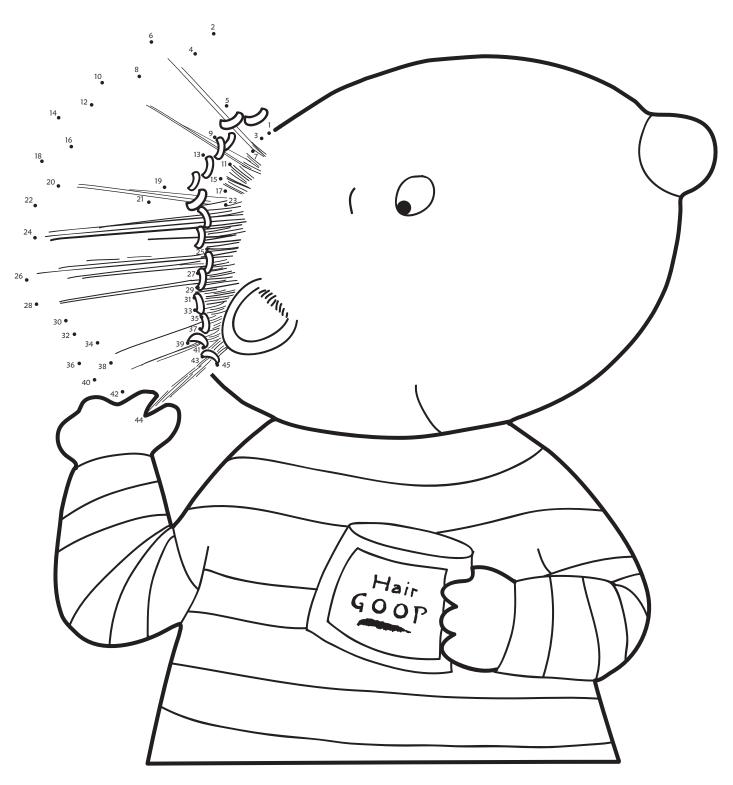

# STANLEY'S (RAZY HAIRDO

Just connect the dots to re-create Stanley's crazy hairdo with style!