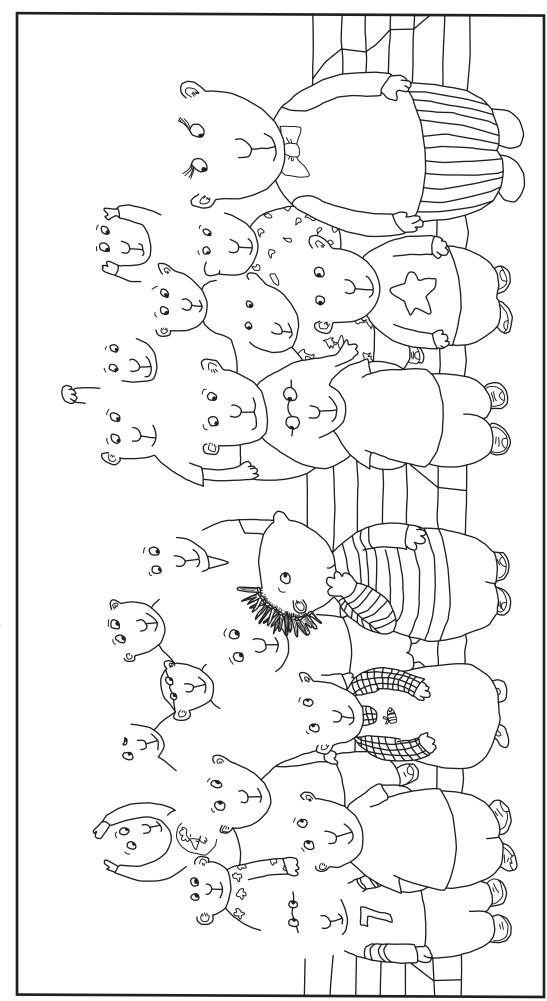

# JANLEY'S (RAZY (LASS PICTUR

Here's your chance to create crazy hairdos for everyone in Stanley's class. Make them wild and wacky! Then color in the rest of the picture, using whatever crazy colors you'd like.